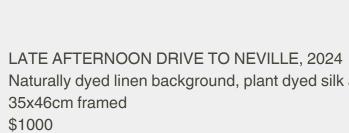

HIDDEN POOL, 2024 Plant dyed linen background, plant dyed silk and wool, thrifted cotton 35x46cm framed \$1000

Naturally dyed linen background, plant dyed silk and wool, thrifted and naturally dyed cotton