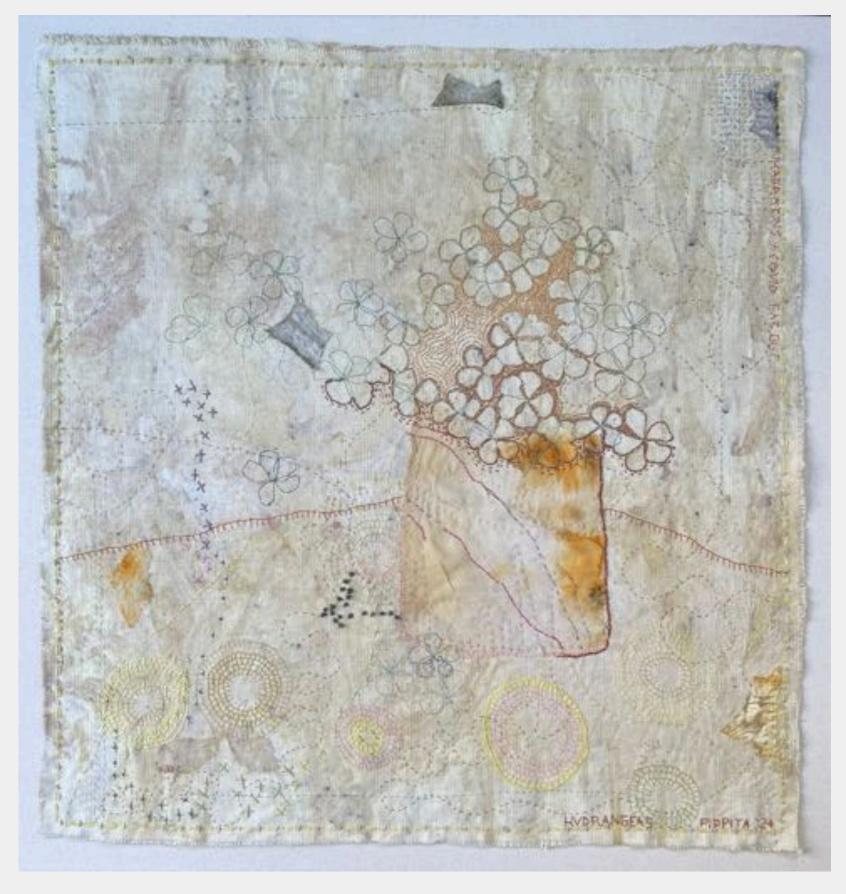

AUTUMN DRESS, 2024 Plant dyed linen background, plant dyed silk and wool, thrifted cotton 59x45cm framed \$1500

LANDSLIDE CLIFF, KATOOMBA, 2024 Plant dyed linen background, plant dyed silk and wool, thrifted cotton 59x45cm framed \$1500