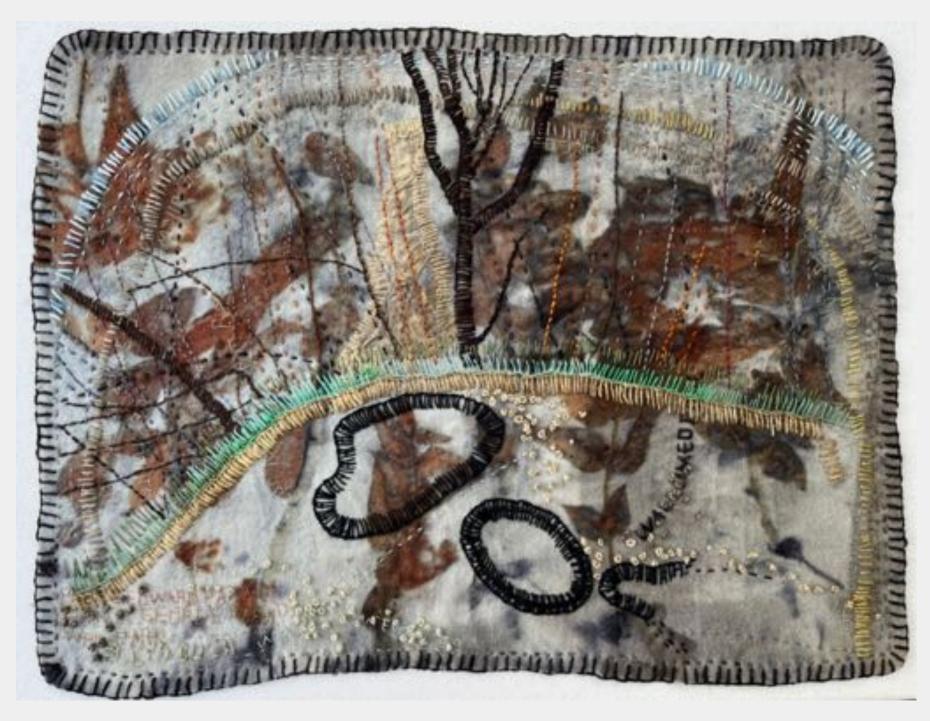

MEMORY CLIFF, 2024 Plant dyed linen background, thrifted plant dyed silk and wool, thrifted cotton 80x81cm framed \$3600

BETUNGI (OYSTERS) ON THE ROCKS, 2024 Plant dyed wool background, thrifted plant dyed silk and wool, thrifted cotton 49x82cm framed \$2000

BETUNGI (OYSTERS) ON THE ROCKS, 2024 Plant dyed wool background, plant dyed wool and thrifted cotton 28x33cm framed \$700

YELLOW HILL AND POOL, 2024 Plant dyed wool background, thrifted plant dyed silk, wool and thrifted cotton 28x28cm framed \$600

TWO POOLS, 2024 Plant dyed wool background, plant dyed wool and thrifted cotton s28x33cm framed \$700