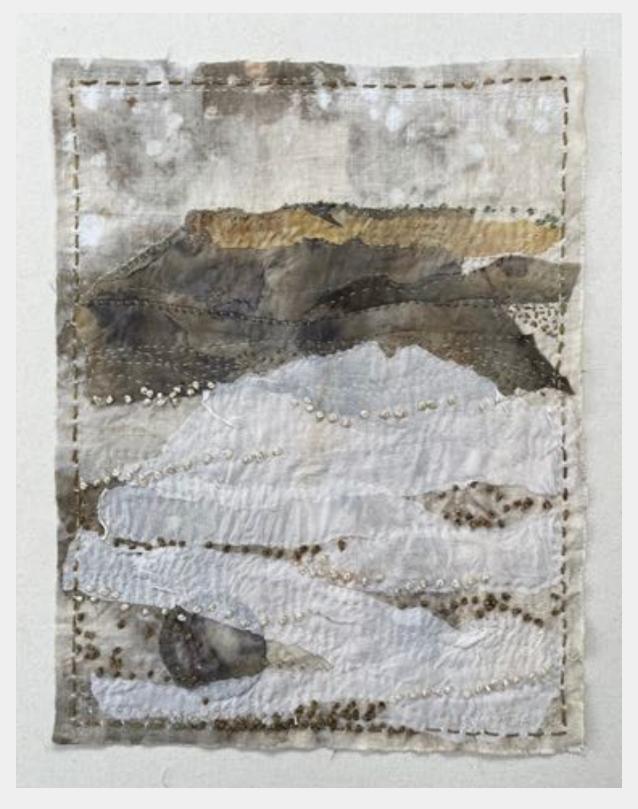

MEMORY CLIFF, 2024 Plant dyed linen background, thrifted plant dyed silk and wool, thrifted cotton 80x81cm framed \$3600

BETUNGI (OYSTERS) ON THE ROCKS, 2024 Plant dyed wool background, thrifted plant dyed silk and wool, thrifted cotton 49x82cm framed \$2000