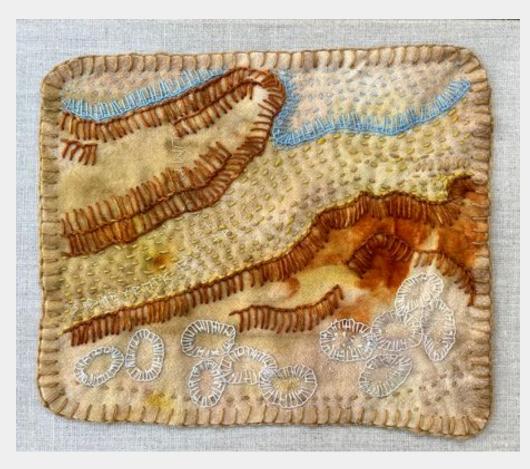

BETUNGI (OYSTERS) ON THE ROCKS, 2024 Plant dyed wool background, plant dyed wool and thrifted cotton 28x33cm framed \$700

YELLOW HILL AND POOL, 2024 Plant dyed wool background, thrifted plant dyed silk, wool and thrifted cotton 28x28cm framed \$600