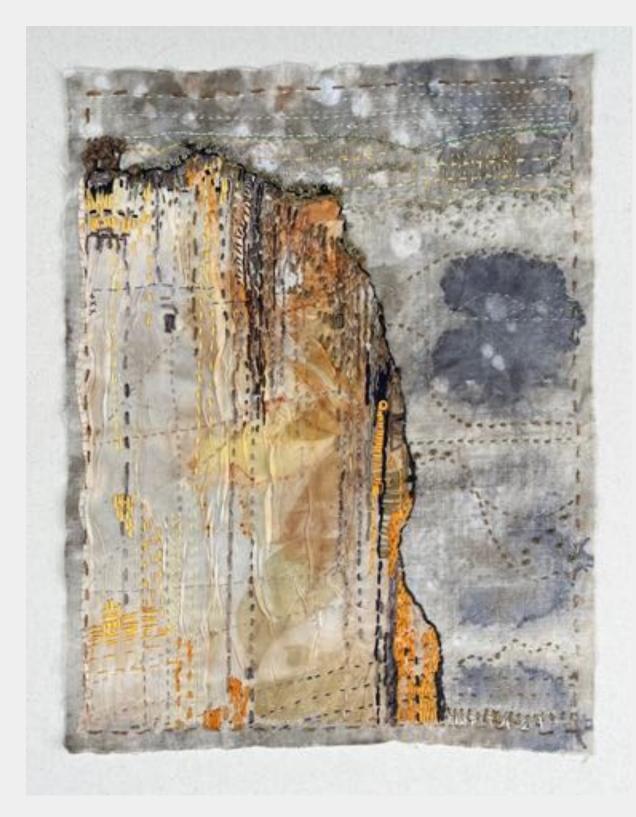

MEMORY CLIFF, 2024 Plant dyed linen background, thrifted plant dyed silk and wool, thrifted cotton 80x81cm framed \$3600

BETUNGI (OYSTERS) ON THE ROCKS, 2024 Plant dyed wool background, thrifted plant dyed silk and wool, thrifted cotton 49x82cm framed \$2000