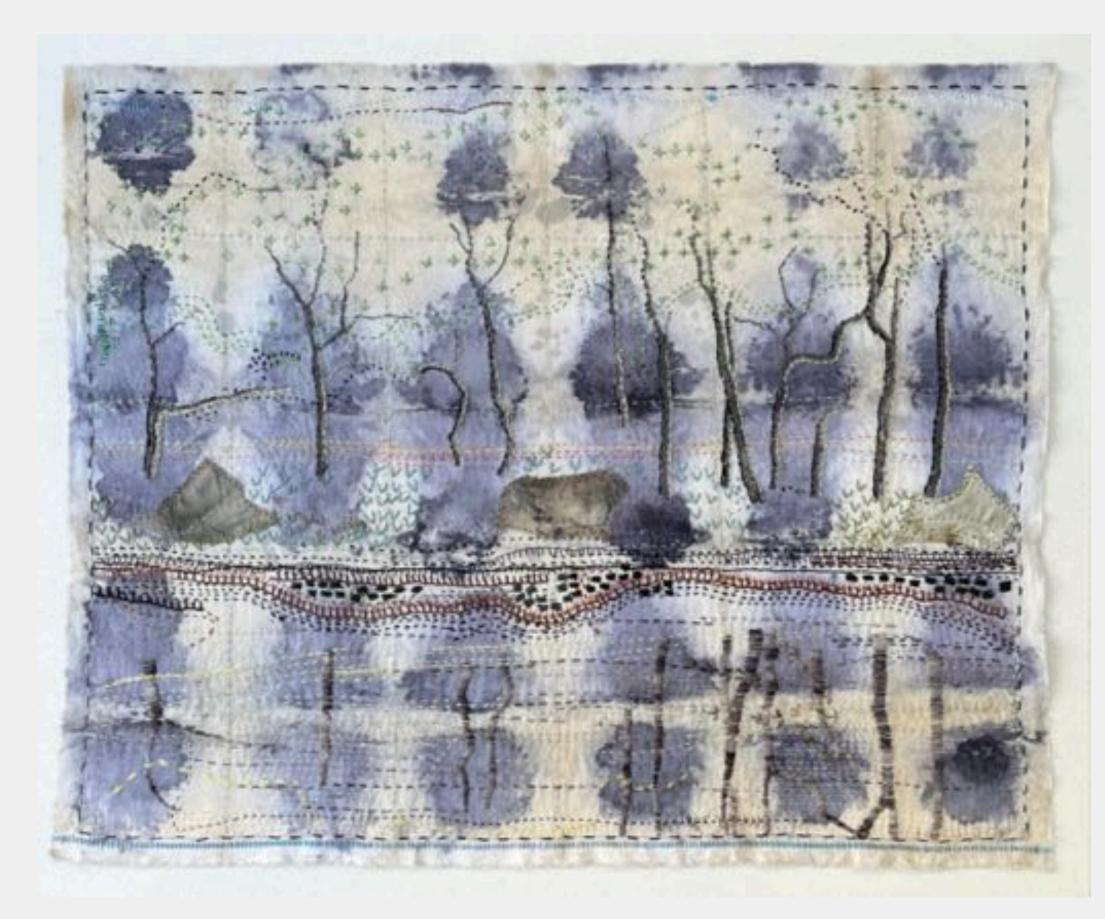

@pippita\_bennett\_art

CREEK AT CURRAONG, 2024 Plant dyed linen background, thrifted plant dyed silk and wool, thrifted cotton 84x102cm framed \$4200

LAST OF. THE SUMMER FLOWERS 2024 Plant dyed linen background, thrifted plant dyed silk and wool, thrifted cotton 81x80cm framed \$3600