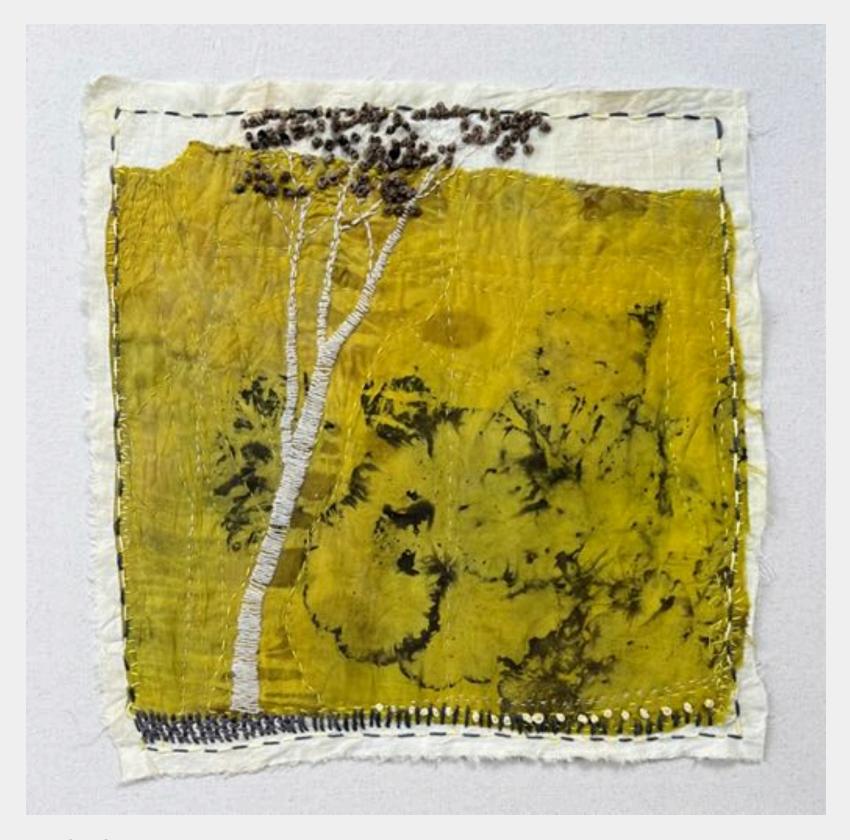

PURPLE CLIFF, 2024 Plant dyed linen background, plant dyed thrifted silk and wool, thrifted cotton 41x41cm framed \$1000

YELLOW CLIFF, 2024 Plant dyed linen backgroun 41x41cm framed \$1000

Plant dyed linen background, plant dyed thrifted silk and wool, thrifted cotton