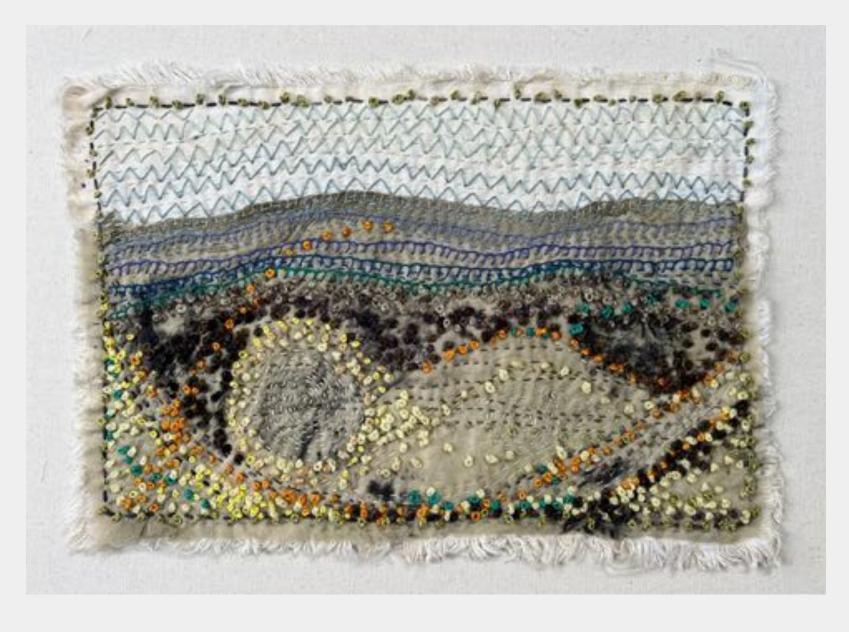

NARROW NECK GRASSES, 2024 Plant dyed linen background, plant dyed silk and wool, thrifted cotton 45x59cm framed \$1500

KELLY'S BUSH, WALLUMEDEGAL COUNTRY, 2024 Plant dyed wool background, plant dyed silk and wool, thrifted cotton 45x59cm framed \$1500