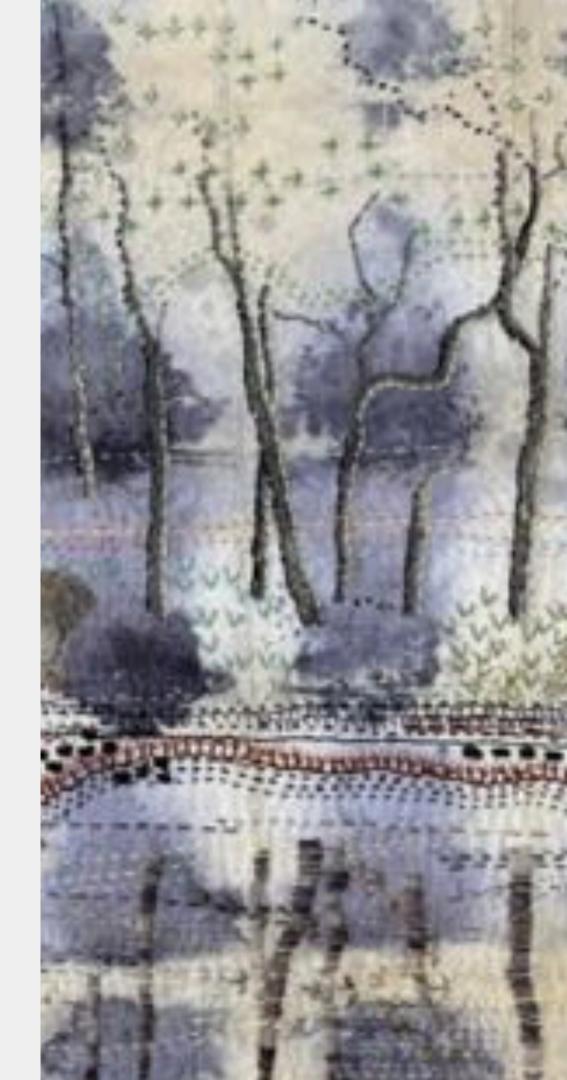

@pippita\_bennett\_art

CREEK AT CURRAONG, 2024 Plant dyed linen background, thrifted plant dyed silk and wool, thrifted cotton 84x102cm framed \$4200

LAST OF. THE SUMMER FLOWERS 2024 Plant dyed linen background, thrifted plant dyed silk and wool, thrifted cotton 81x80cm framed \$3600