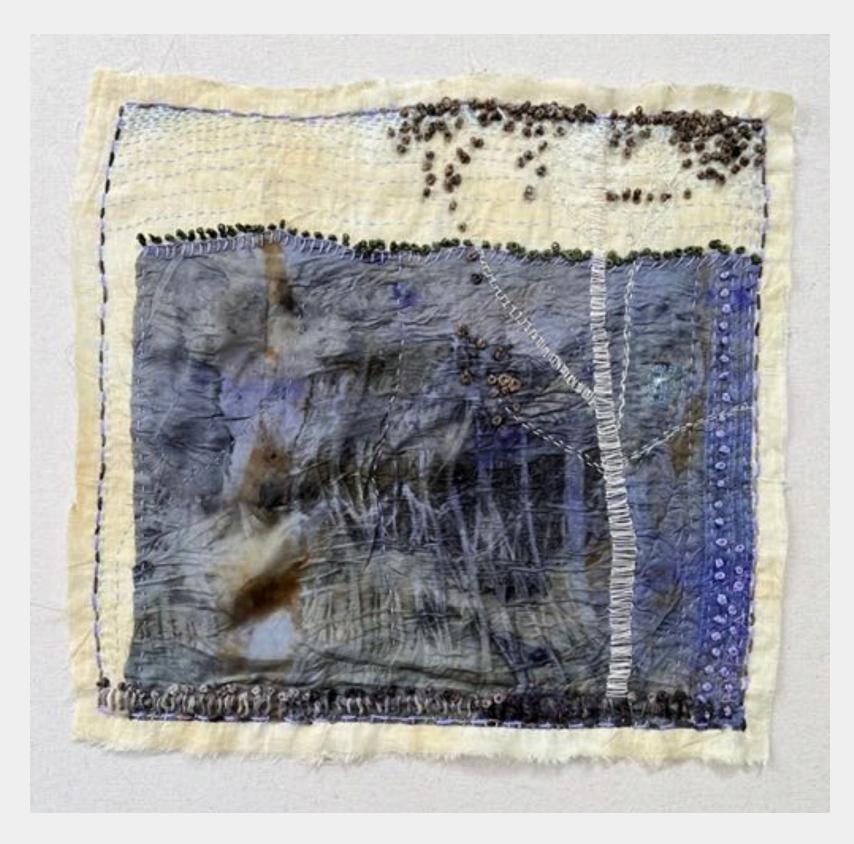

CLOUDS IN THE VALLEY, 2024 Plant dyed linen background, plan 59x45cm framed \$1500

CLOUDS IN THE VALLEY, 2024 Plant dyed linen background, plant dyed silk and wool, thrifted cotton

SILVER LIGHT, FLINDERS RANGES, 2024 ILinen and plant dyed silk background, plant dyed wool, thrifted cotton 45x59cm framed \$1500

NARROW NECK GRASSES, 2024 Plant dyed linen background, plant dyed silk and wool, thrifted cotton 45x59cm framed \$1500

KELLY'S BUSH, WALLUMEDEGAL COUNTRY, 2024 Plant dyed wool background, plant dyed silk and wool, thrifted cotton 45x59cm framed \$1500