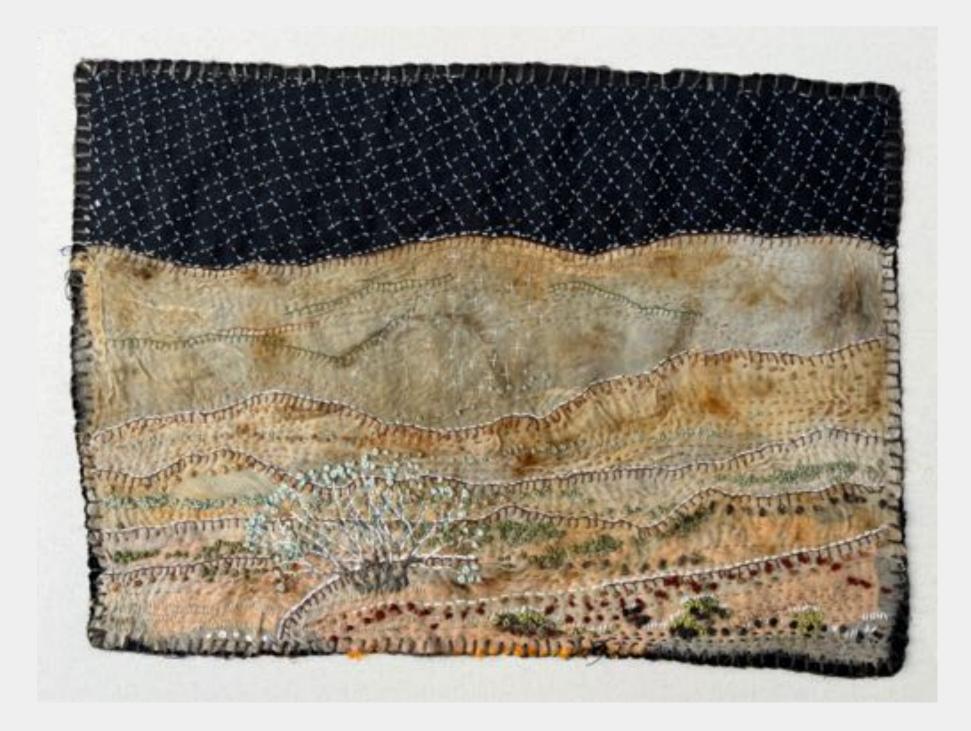

CLOUDS IN THE VALLEY, 2024 Plant dyed linen background, plan 59x45cm framed \$1500

CLOUDS IN THE VALLEY, 2024 Plant dyed linen background, plant dyed silk and wool, thrifted cotton

SILVER LIGHT, FLINDERS RANGES, 2024 ILinen and plant dyed silk background, plant dyed wool, thrifted cotton 45x59cm framed \$1500