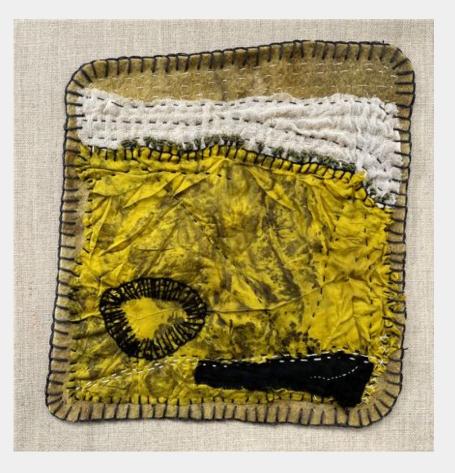

PURPLE CLIFF, 2024 Plant dyed linen background, plant dyed thrifted silk and wool, thrifted cotton 41x41cm framed \$1000

YELLOW CLIFF, 2024 Plant dyed linen backgroun 41x41cm framed \$1000

Plant dyed linen background, plant dyed thrifted silk and wool, thrifted cotton

AFTERNOON SHADOWS, 2024 Plant dyed linen background, plant dyed silk and wool, thrifted cotton 41x41cm framed \$1000

AFTERNOON SHADOWS, 2024 Plant dyed linen background, plant dyed silk and wool, thrifted cotton 41x41cm framed \$1000