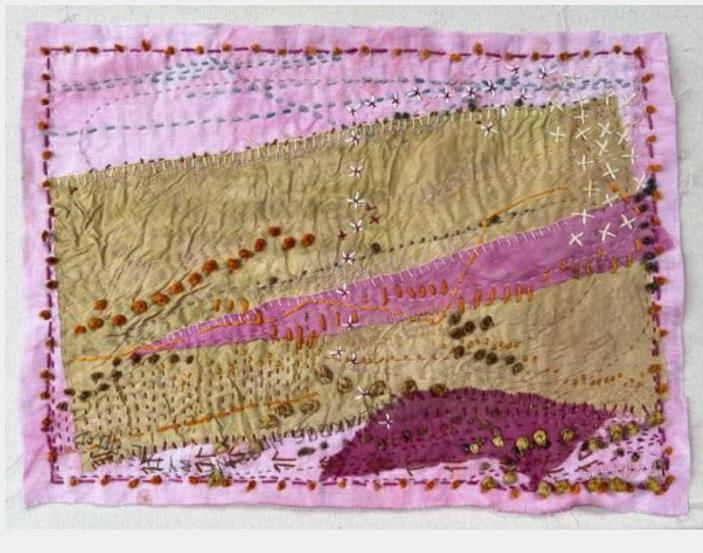

BETUNGI (OYSTERS) ON THE ROCKS, 2024 Plant dyed wool background, plant dyed wool and thrifted cotton 28x33cm framed \$700

YELLOW HILL AND POOL, 2024 Plant dyed wool background, thrifted plant dyed silk, wool and thrifted cotton 28x28cm framed \$600

TWO POOLS, 2024 Plant dyed wool background, plant dyed wool and thrifted cotton s28x33cm framed \$700