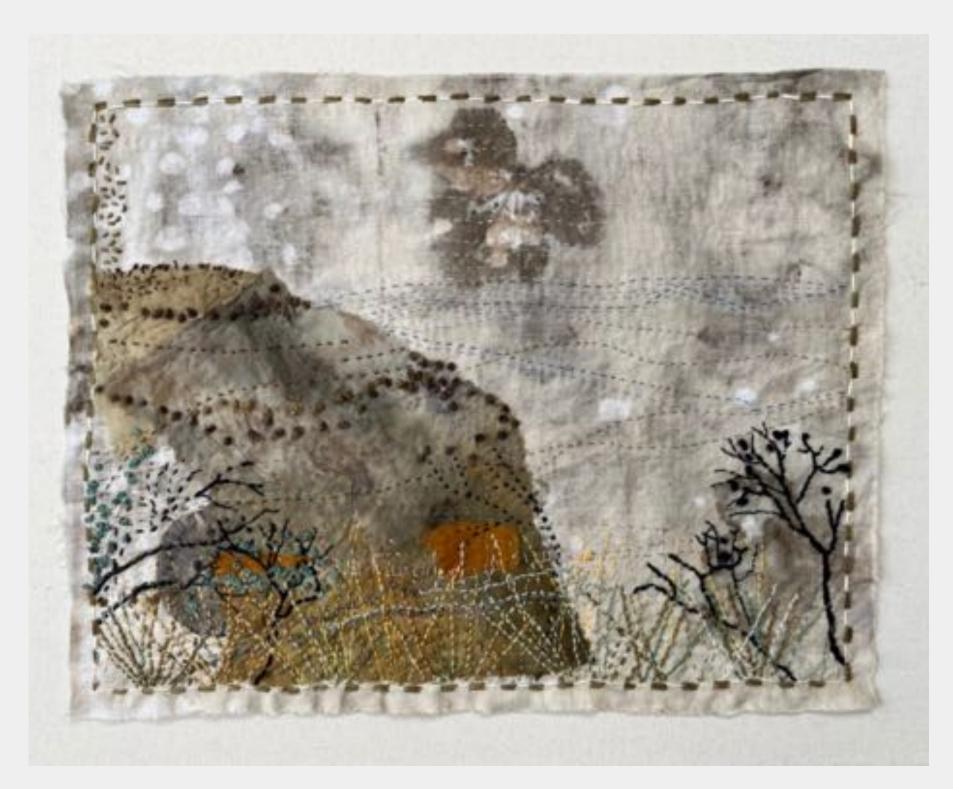

FROM THE VERANDAH AT GRINDELL'S HUT, 2024 Plant dyed linen background, thrifted plant dyed silk and wool, thrifted cotton 49x82cm framed \$2000

COCKATOOS IN THE VALLEY, 2024 Plant dyed wool background, thrifted plant dyed silk and wool, thrifted cotton 54x64cmcm framed \$1800