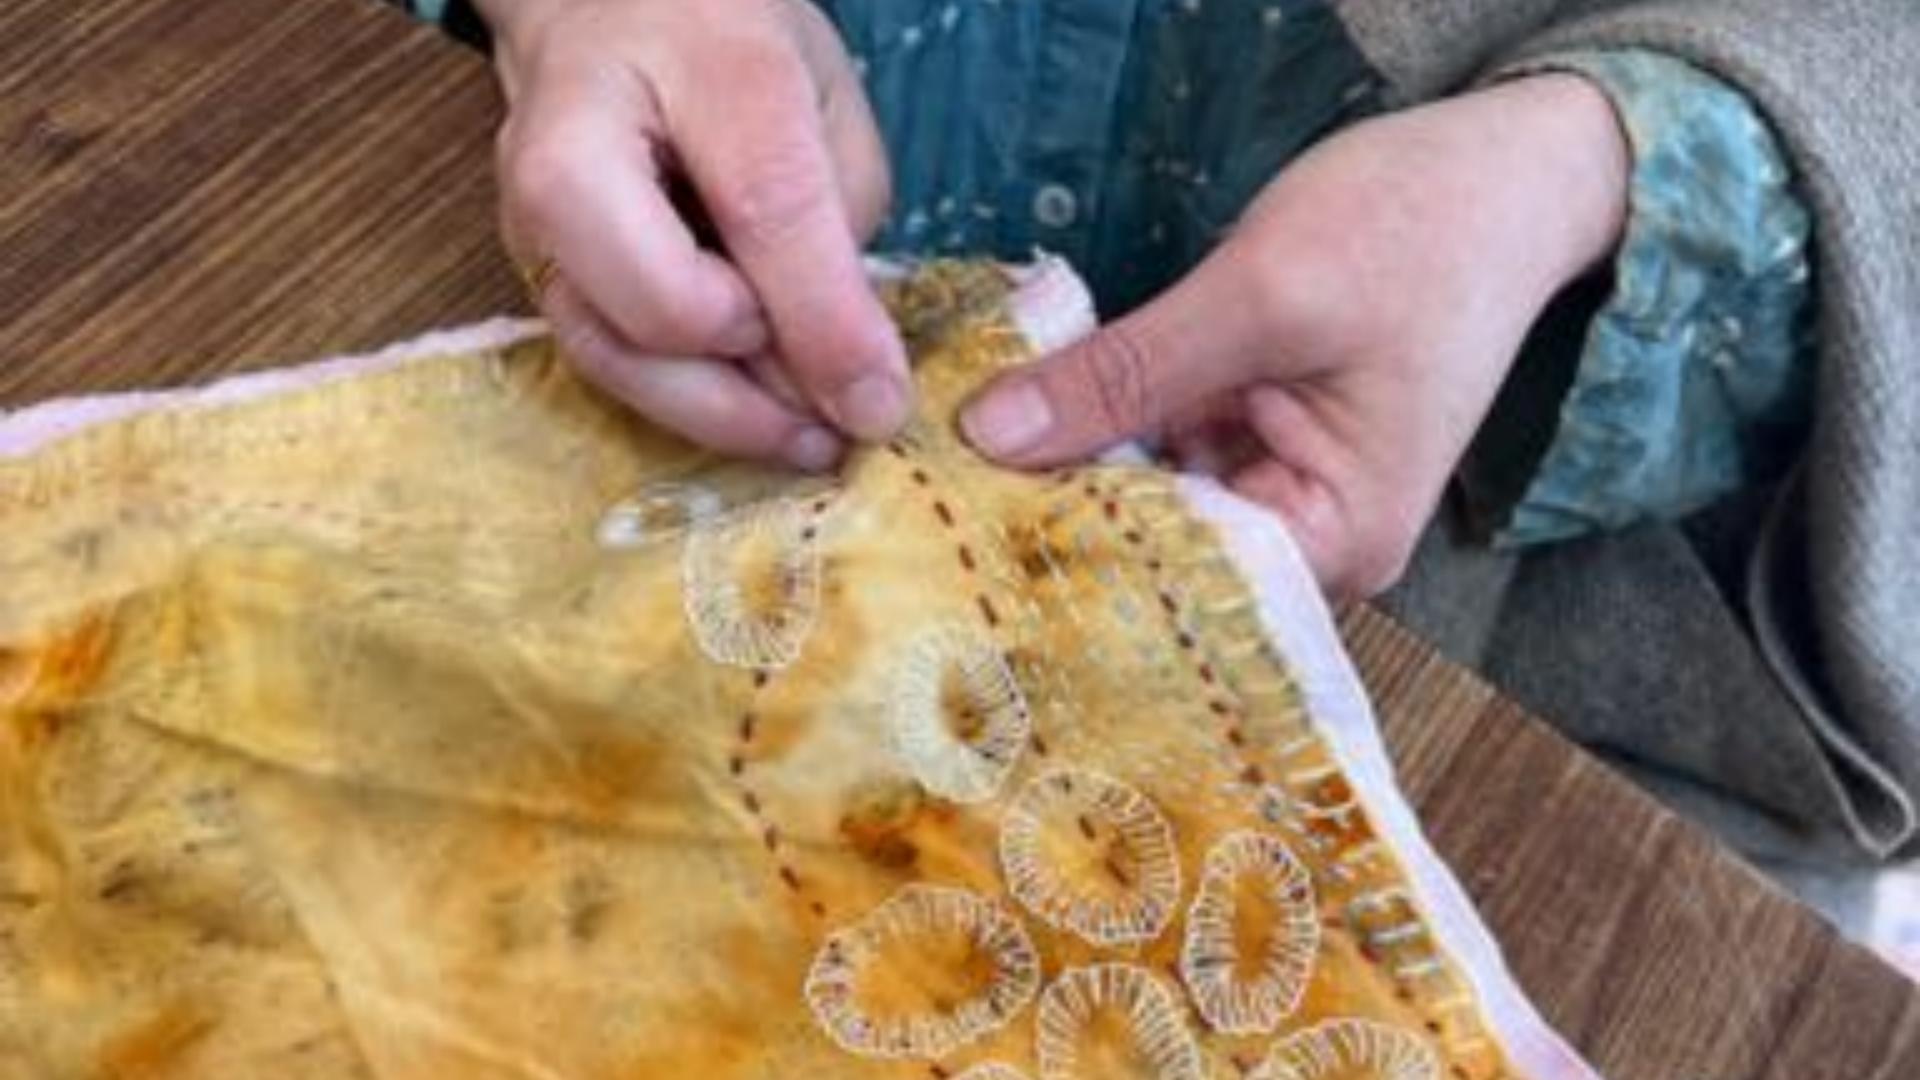

## Pippita Bennett - Stitched in Place

Exhibition dates: September 11th - 22nd, 2024 Opening Celebration: Wednesday 11th September 6-8 pm

Pippita Bennett lives and works on Dharug and Gundungurra Country in Katoomba. She creates stitched landscapes of places she lives in and visits. She gathers bark, leaves and flowers from these places to dye the threads and textiles she works with, gathering added inspiration from thrifted materials. Her dyed fabrics are soaked with the memory of the place of the place they were dyed: similarly thrifted fabric holds memory of its past use.

Pippita works wherever she finds herself: at home, in wild landscapes, in cars or trains; allowing her needle to trace the line of a branch, rock or simply follow a thought. Stitches are her words: a journal of place and time, where memories and images overlay each other as a landscape of life.