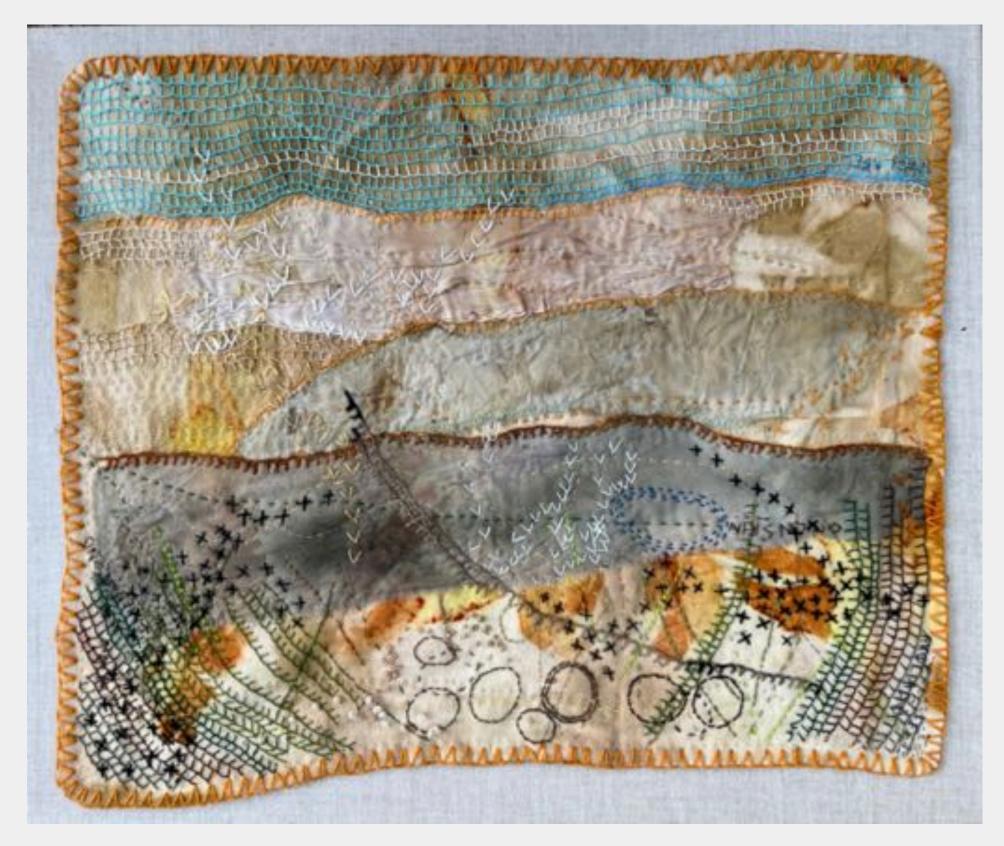

CLOUDS IN THE VALLEY, 2024 Plant dyed linen background, plan 59x45cm framed \$1500

CLOUDS IN THE VALLEY, 2024 Plant dyed linen background, plant dyed silk and wool, thrifted cotton

SILVER LIGHT, FLINDERS RANGES, 2024 ILinen and plant dyed silk background, plant dyed wool, thrifted cotton 45x59cm framed \$1500

NARROW NECK GRASSES, 2024 Plant dyed linen background, plant dyed silk and wool, thrifted cotton 45x59cm framed \$1500

KELLY'S BUSH, WALLUMEDEGAL COUNTRY, 2024 Plant dyed wool background, plant dyed silk and wool, thrifted cotton 45x59cm framed \$1500