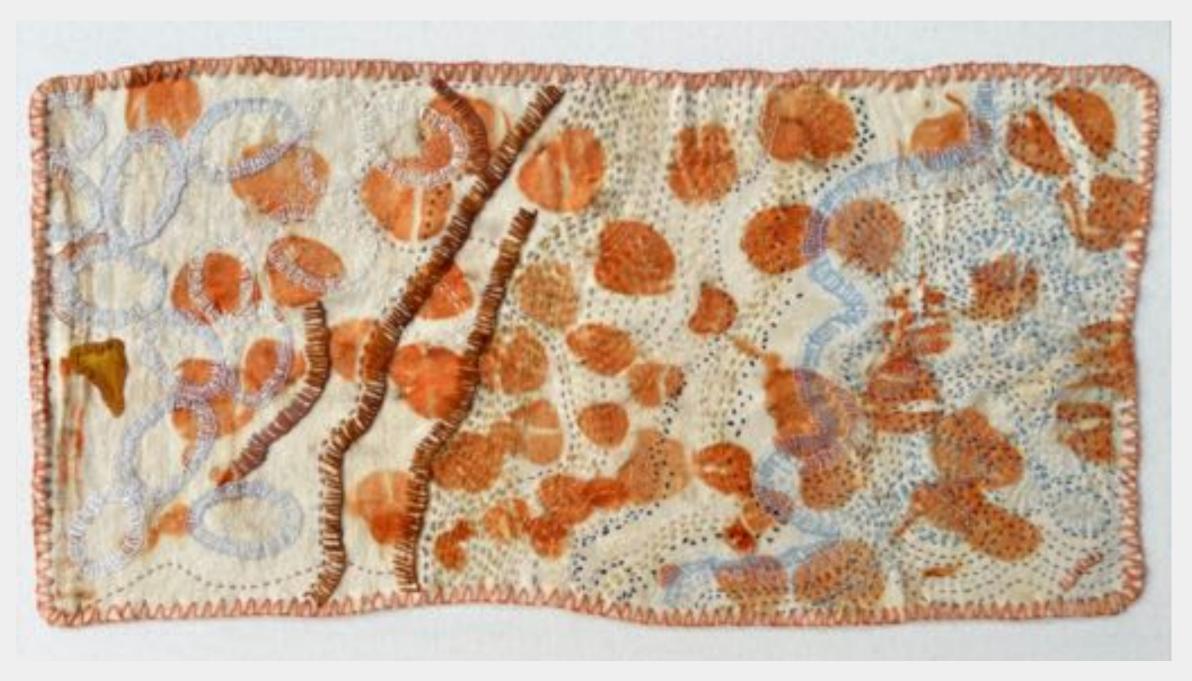

BETUNGI (OYSTERS) ON THE ROCKS, 2024 Plant dyed wool background, plant dyed wool and thrifted cotton 28x33cm framed \$700

YELLOW HILL AND POOL, 2024 Plant dyed wool background, thrifted plant dyed silk, wool and thrifted cotton 28x28cm framed \$600