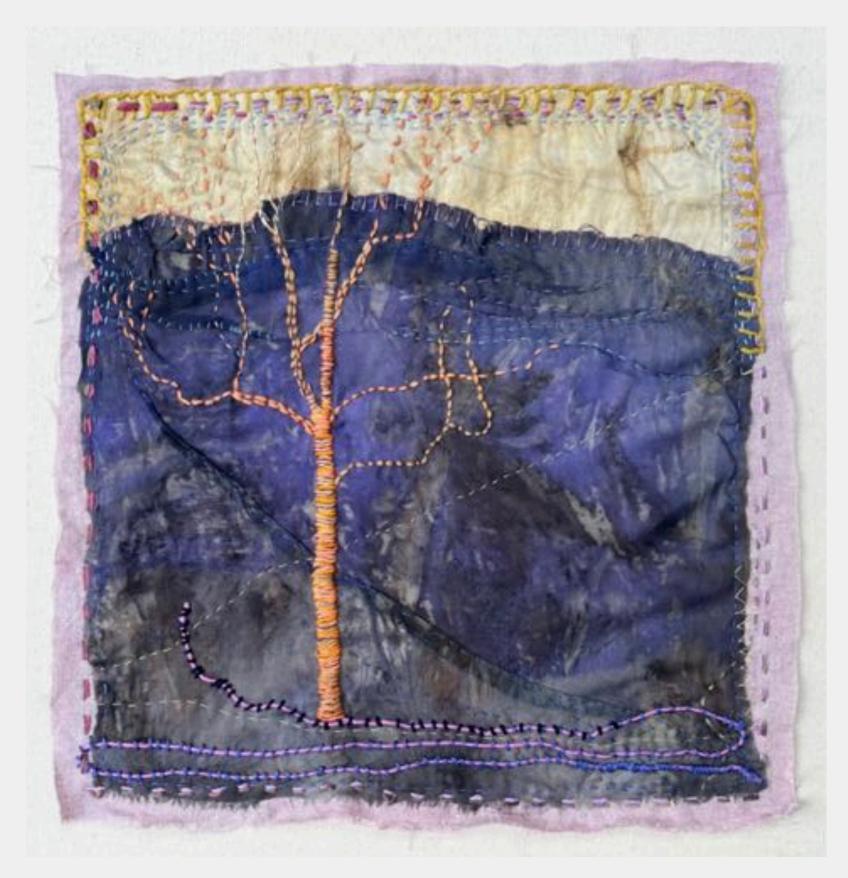

MEMORY CLIFF, 2024 Plant dyed linen background, thrifted plant dyed silk and wool, thrifted cotton 80x81cm framed \$3600

BETUNGI (OYSTERS) ON THE ROCKS, 2024 Plant dyed wool background, thrifted plant dyed silk and wool, thrifted cotton 49x82cm framed \$2000