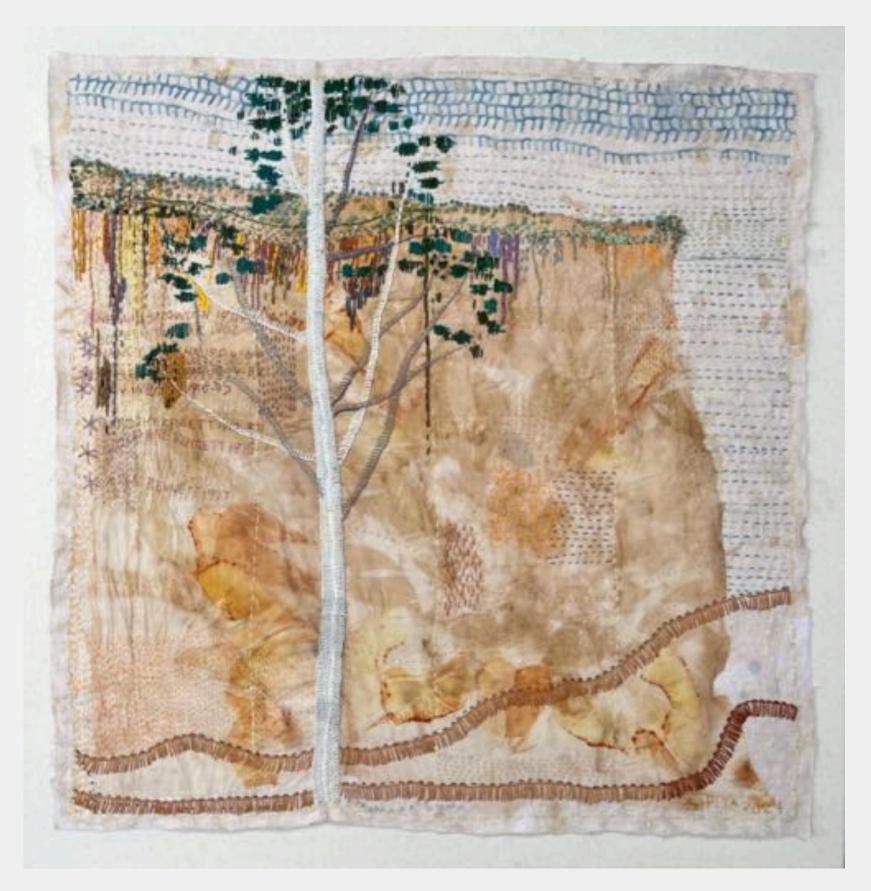

MEMORY CLIFF, 2024 Plant dyed linen background, thrifted plant dyed silk and wool, thrifted cotton 80x81cm framed \$3600

BETUNGI (OYSTERS) ON THE ROCKS, 2024 Plant dyed wool background, thrifted plant dyed silk and wool, thrifted cotton 49x82cm framed \$2000