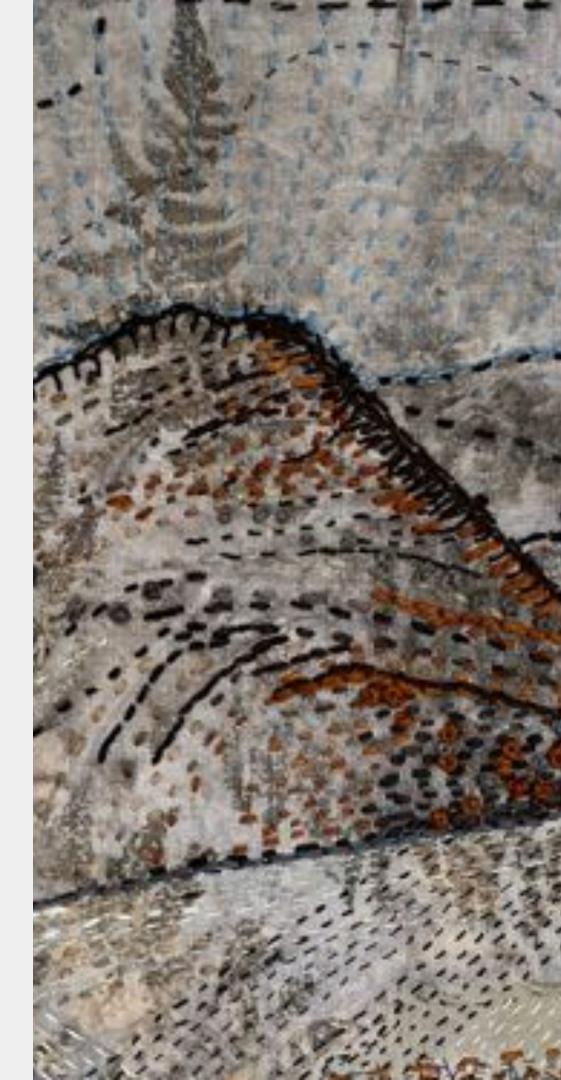

MEMORY CLIFF, 2024 Plant dyed linen background, thrifted plant dyed silk and wool, thrifted cotton 80x81cm framed \$3600

BETUNGI (OYSTERS) ON THE ROCKS, 2024 Plant dyed wool background, thrifted plant dyed silk and wool, thrifted cotton 49x82cm framed \$2000