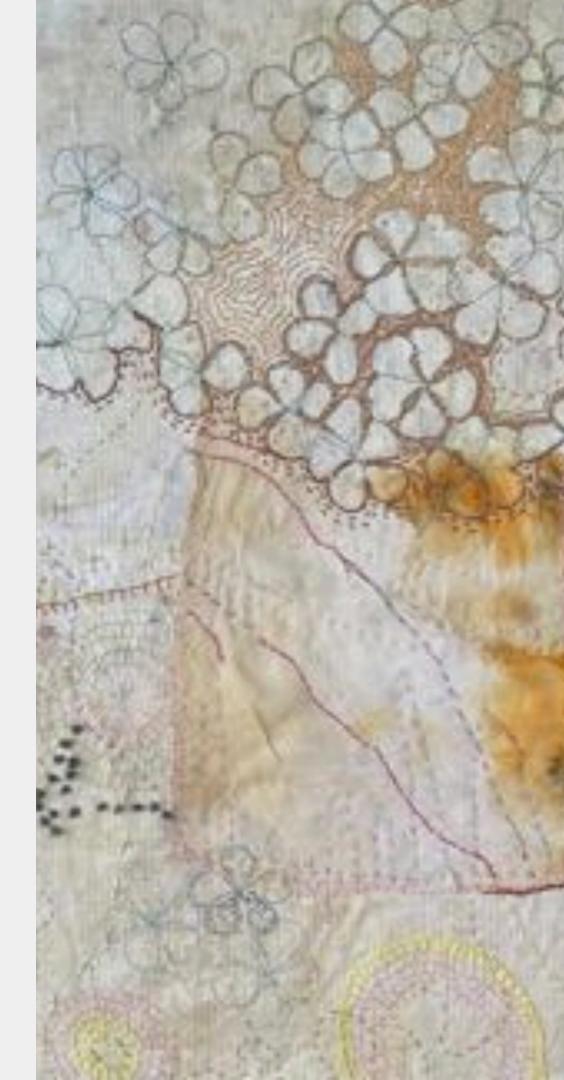

AUTUMN DRESS, 2024 Plant dyed linen background, plant dyed silk and wool, thrifted cotton 59x45cm framed \$1500

LANDSLIDE CLIFF, KATOOMBA, 2024 Plant dyed linen background, plant dyed silk and wool, thrifted cotton 59x45cm framed \$1500