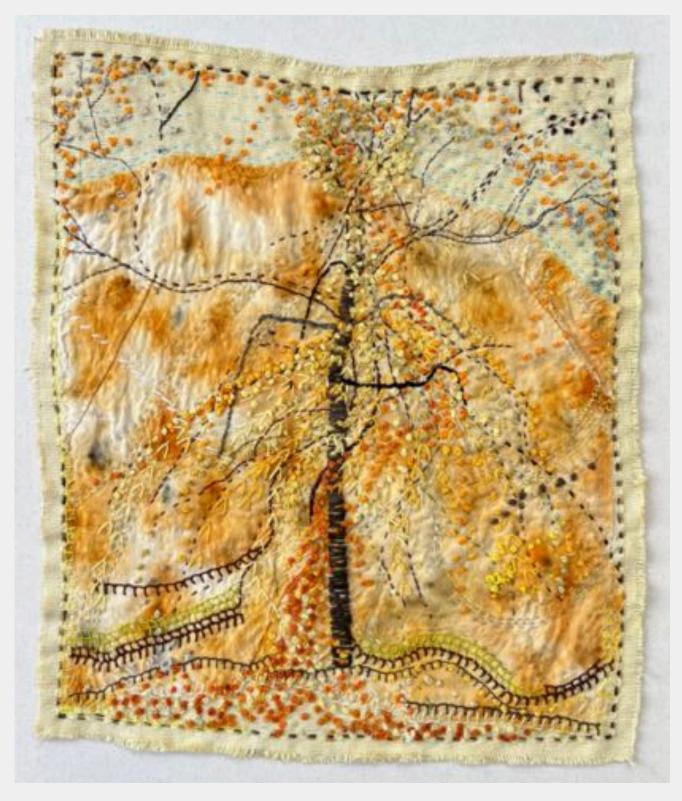

AUTUMN DRESS, 2024 Plant dyed linen background, plant dyed silk and wool, thrifted cotton 59x45cm framed \$1500

LANDSLIDE CLIFF, KATOOMBA, 2024 Plant dyed linen background, plant dyed silk and wool, thrifted cotton 59x45cm framed \$1500