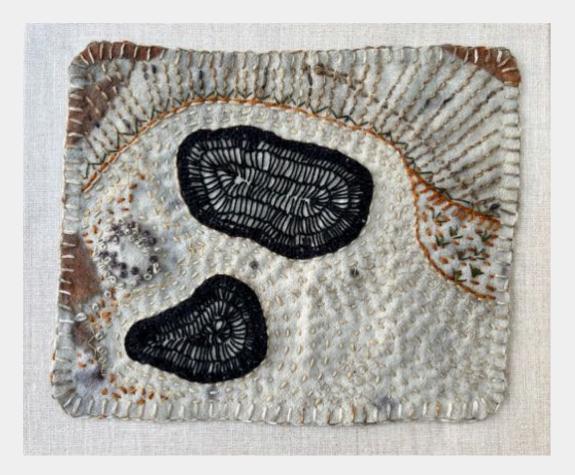

MEMORY CLIFF, 2024 Plant dyed linen background, thrifted plant dyed silk and wool, thrifted cotton 80x81cm framed \$3600

BETUNGI (OYSTERS) ON THE ROCKS, 2024 Plant dyed wool background, thrifted plant dyed silk and wool, thrifted cotton 49x82cm framed \$2000

BETUNGI (OYSTERS) ON THE ROCKS, 2024 Plant dyed wool background, plant dyed wool and thrifted cotton 28x33cm framed \$700

YELLOW HILL AND POOL, 2024 Plant dyed wool background, thrifted plant dyed silk, wool and thrifted cotton 28x28cm framed \$600