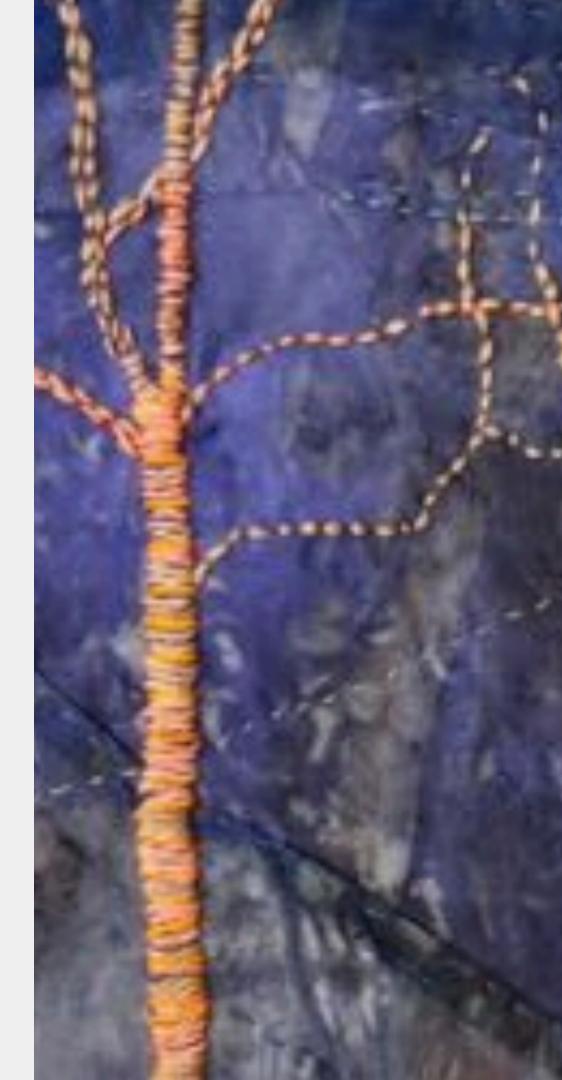

MEMORY CLIFF, 2024 Plant dyed linen background, thrifted plant dyed silk and wool, thrifted cotton 80x81cm framed \$3600

BETUNGI (OYSTERS) ON THE ROCKS, 2024 Plant dyed wool background, thrifted plant dyed silk and wool, thrifted cotton 49x82cm framed \$2000