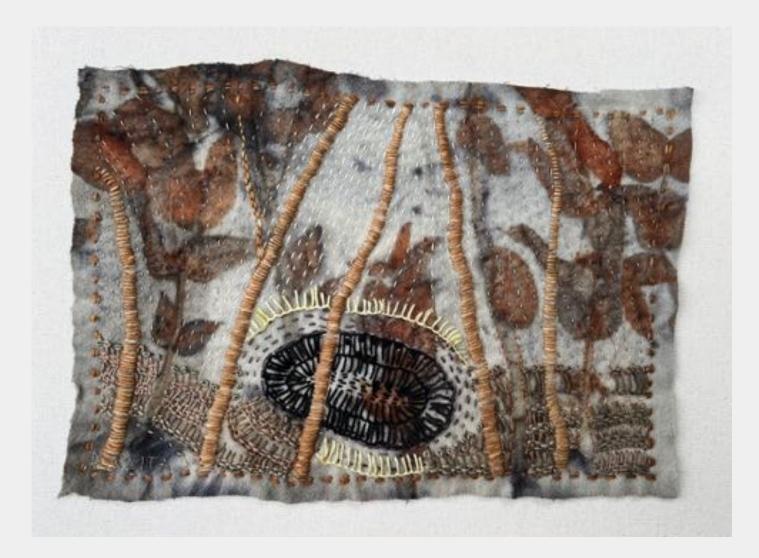

HIDDEN POOL, 2024 Plant dyed linen background, plant dyed silk and wool, thrifted cotton 35x46cm framed \$1000

Naturally dyed linen background, plant dyed silk and wool, thrifted and naturally dyed cotton