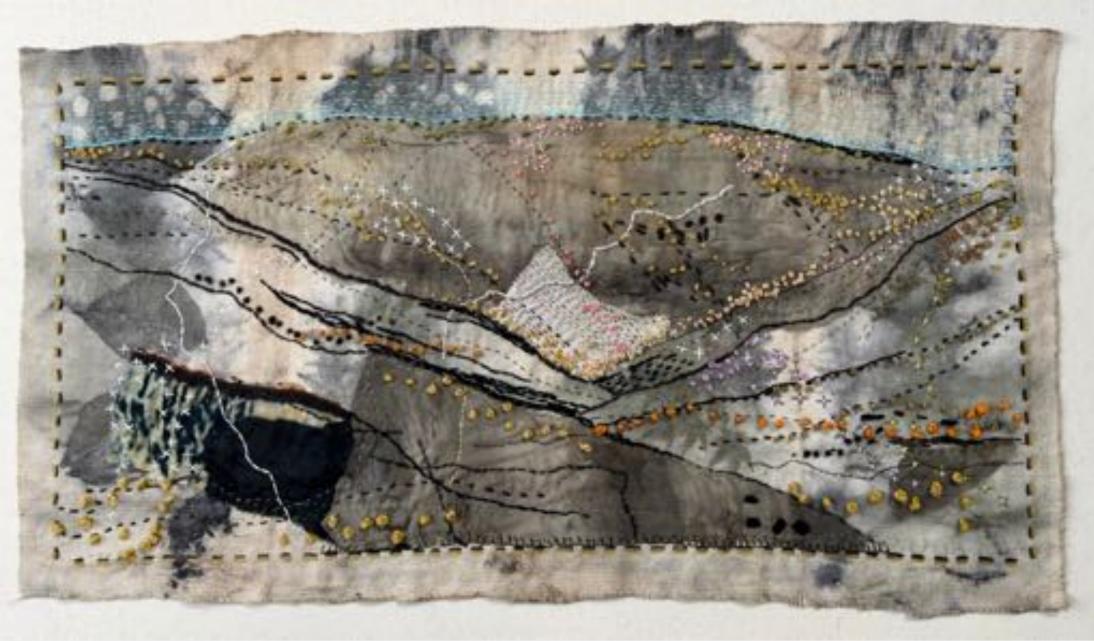

MEMORY CLIFF, 2024 Plant dyed linen background, thrifted plant dyed silk and wool, thrifted cotton 80x81cm framed \$3600

BETUNGI (OYSTERS) ON THE ROCKS, 2024 Plant dyed wool background, thrifted plant dyed silk and wool, thrifted cotton 49x82cm framed \$2000