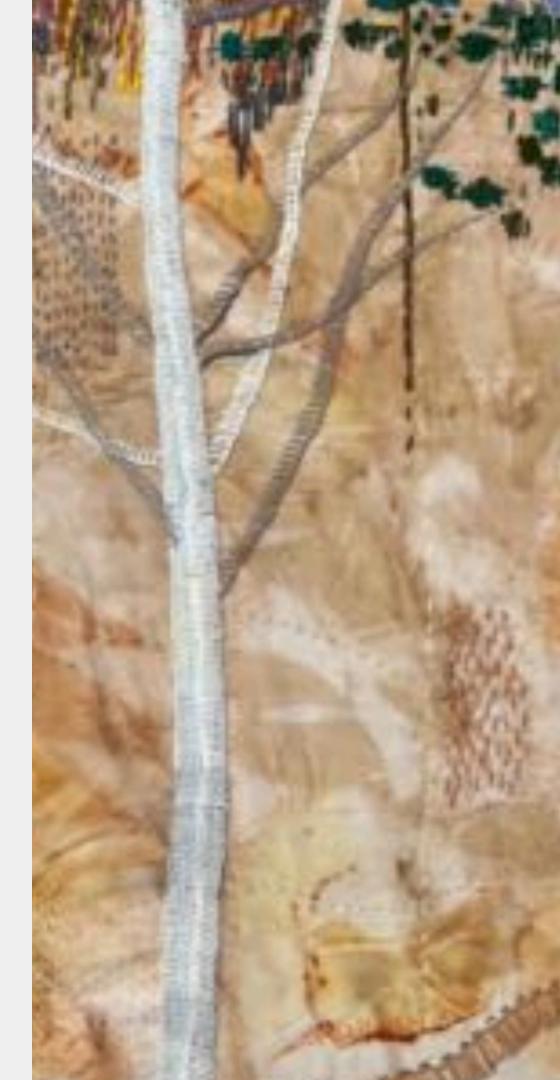

MEMORY CLIFF, 2024 Plant dyed linen background, thrifted plant dyed silk and wool, thrifted cotton 80x81cm framed \$3600

BETUNGI (OYSTERS) ON THE ROCKS, 2024 Plant dyed wool background, thrifted plant dyed silk and wool, thrifted cotton 49x82cm framed \$2000