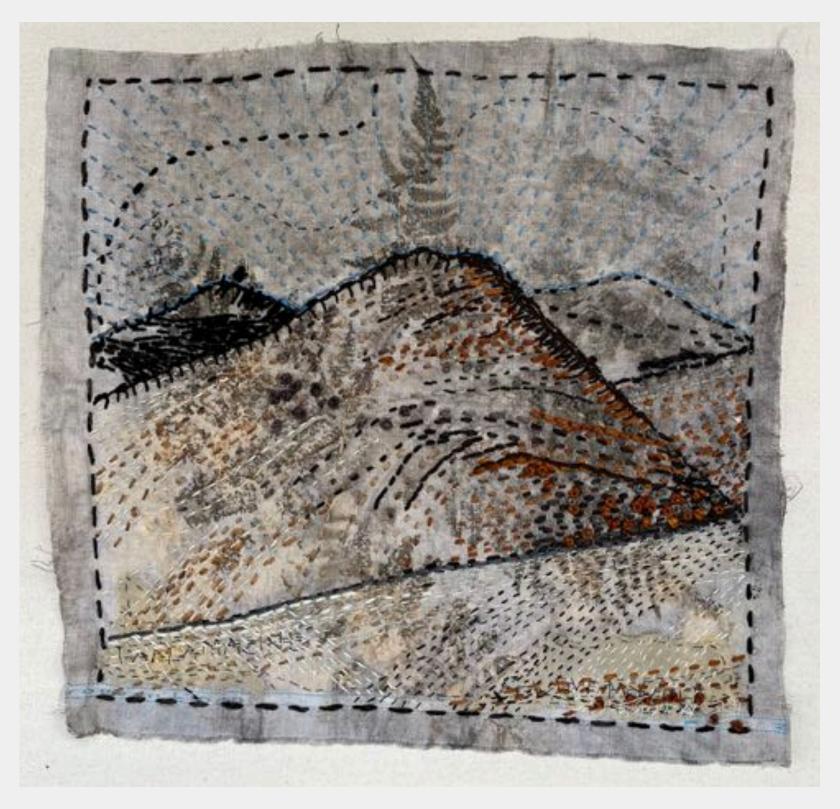

AUTUMN DRESS, 2024 Plant dyed linen background, plant dyed silk and wool, thrifted cotton 59x45cm framed \$1500

LANDSLIDE CLIFF, KATOOMBA, 2024 Plant dyed linen background, plant dyed silk and wool, thrifted cotton 59x45cm framed \$1500