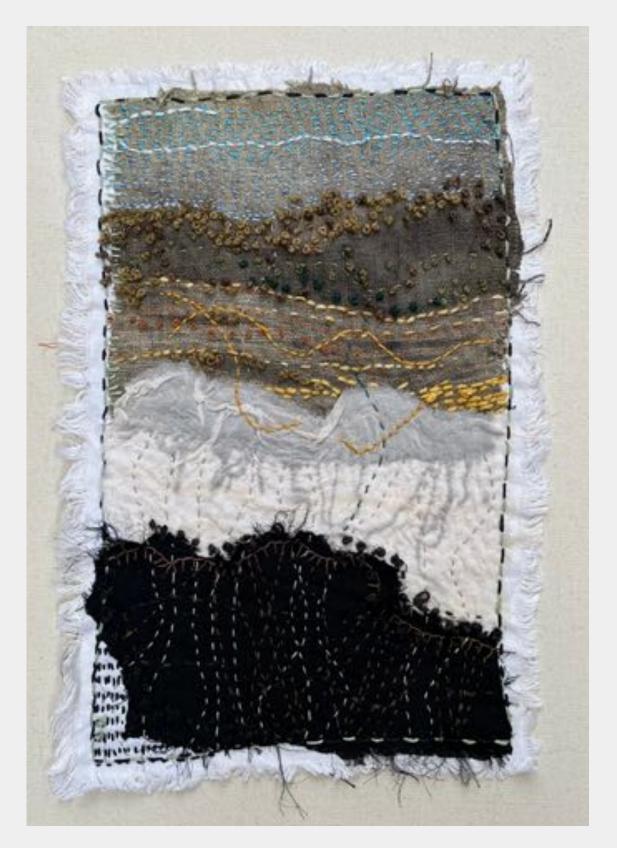

CLOUDS IN THE VALLEY, 2024 Plant dyed linen background, plan 59x45cm framed \$1500

CLOUDS IN THE VALLEY, 2024 Plant dyed linen background, plant dyed silk and wool, thrifted cotton

SILVER LIGHT, FLINDERS RANGES, 2024 ILinen and plant dyed silk background, plant dyed wool, thrifted cotton 45x59cm framed \$1500