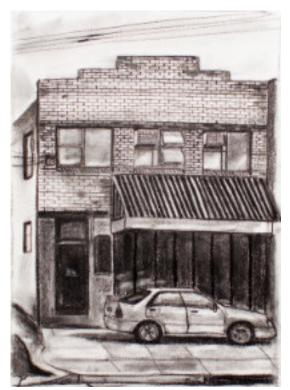

Kunya Liao La jeune fille aux bas noir Reworked Acrylic on canvas, 20 x 29cm \$200

Henda Guo Bruegel Reworked Acrylic on canvas, 116 x 91cm \$600

Sung Pak Railway Parade 51 charcoal & pastel on paper 38.5 x 26cm, framed \$290