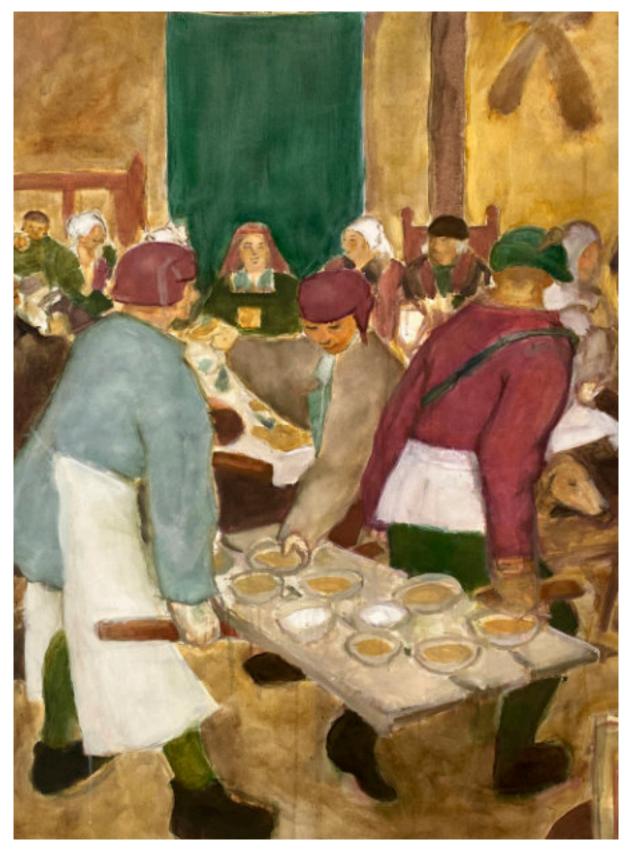

Kunya Liao La jeune fille aux bas noir Reworked Acrylic on canvas, 20 x 29cm \$200

Henda Guo Bruegel Reworked Acrylic on canvas, 116 x 91cm \$600

Sung Pak Railway Parade 51 charcoal & pastel on paper 38.5 x 26cm, framed \$290