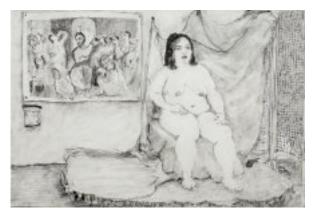

Kunya Liao La jeune fille aux bas noir Reworked Acrylic on canvas, 20 x 29cm \$200

Henda Guo Bruegel Reworked Acrylic on canvas, 116 x 91cm \$600

Sung Pak Railway Parade 51 charcoal & pastel on paper 38.5 x 26cm, framed \$290