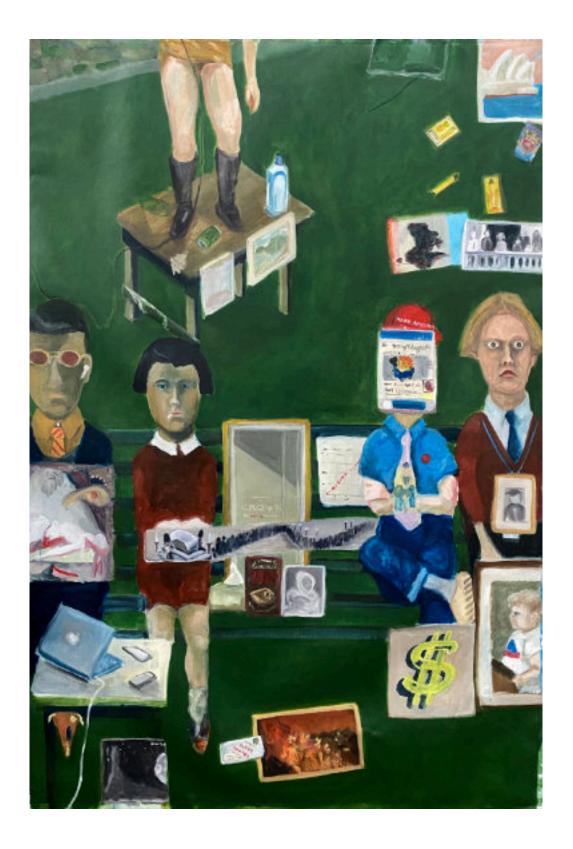

Jude Skatssoon El Greco Reworked Study from Christ driving the money lenders from the temple, 1595-1600 Acrylic on canvas, 115 x 137cm \$950

Maggie Jane On the Edge oil on canvas, 69 x 49cm \$550

Tutor, Carmel Francesca Byrne, Cleansing of the Temple