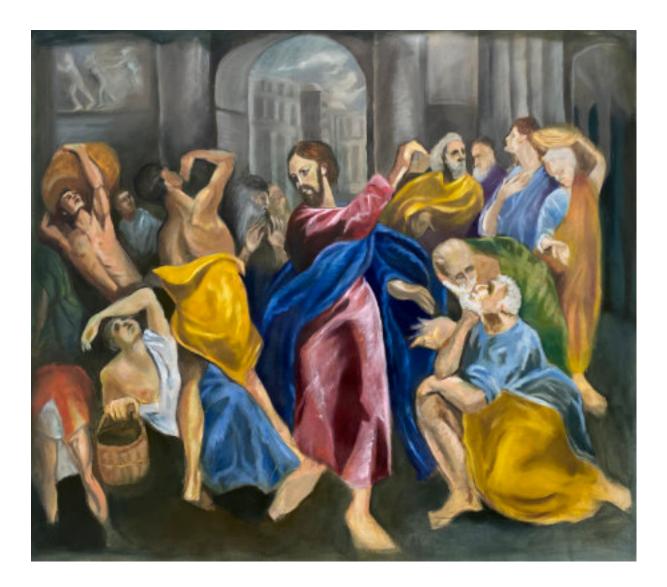

Jude Skatssoon El Greco Reworked Study from Christ driving the money lenders from the temple, 1595-1600 Acrylic on canvas, 115 x 137cm \$950

Maggie Jane On the Edge oil on canvas, 69 x 49cm \$550

Tutor, Carmel Francesca Byrne, Cleansing of the Temple