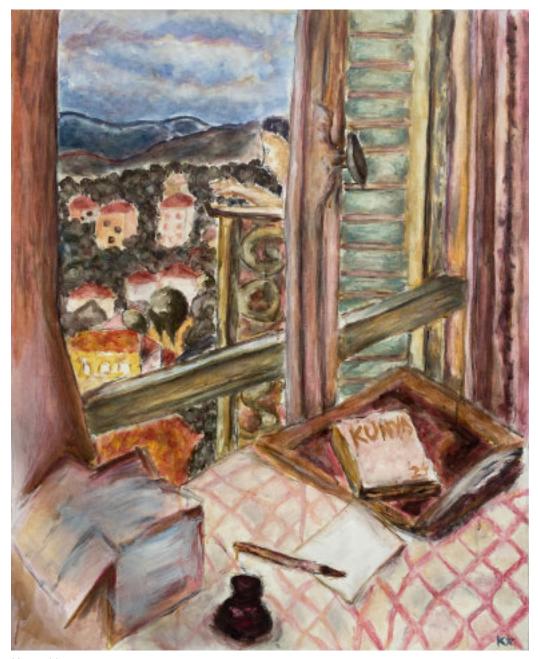

Jude Skatssoon, 2024

Michelle Pratt Hockney Reworked Acrylic on canvas, 106 x 156 cm \$1,200

Mary-Helen Daly Fruit Overheard Acrylic on canvas, 116 x 151cm \$750

Kunya Liao Bonnard Reworked Acrylic on canvas, 91 x 72cm NFS