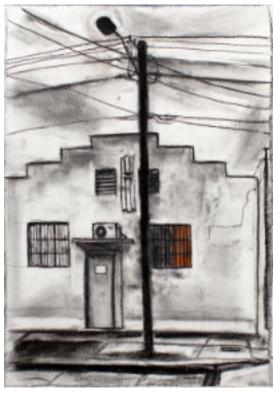

Sung Pak Sydenham Road 47 charcoal & pastel on paper 38.5 x 26cm, framed \$290

Sung Pak Sydenham Road 20 charcoal & pastel on paper 38.5 x 26cm, framed \$290

Sung Pak Sydenham Road 34 charcoal & pastel on paper 38.5 x 26cm, framed \$290