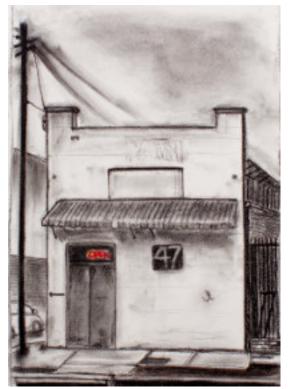

Sung Pak Sydenham Road 47 charcoal & pastel on paper 38.5 x 26cm, framed \$290

Sung Pak Sydenham Road 20 charcoal & pastel on paper 38.5 x 26cm, framed \$290

Sung Pak Sydenham Road 34 charcoal & pastel on paper 38.5 x 26cm, framed \$290