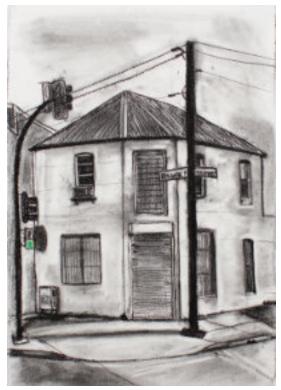

Sung Pak Sydenham Road 47 charcoal & pastel on paper 38.5 x 26cm, framed \$290

Sung Pak Sydenham Road 20 charcoal & pastel on paper 38.5 x 26cm, framed \$290

Sung Pak Sydenham Road 34 charcoal & pastel on paper 38.5 x 26cm, framed \$290