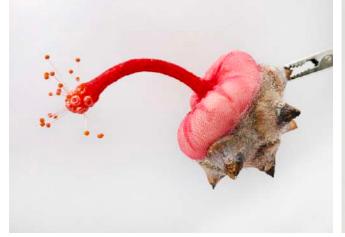

Scarlett Stokoe *Creature (108)*, 2024 mixed media, 12 x 7 x 7cm \$350

Scarlett Stokoe Creature (104), 2024 mixed media, 12 x 7 x 7cm \$450

Scarlett Stokoe Creature (97), 2024 mixed media, 12 x 7 x 7cm \$350

Scarlett Stokoe *Creature (98)*, 2024 mixed media, 10 x 11 x 8cm \$400

John Fitzgibbon *Head of a Man,* 2024 oil stick on paper, 70 x 66 cm \$1,800

John Fitzgibbon Blood and Birth, 2024 oil stick on board, 122 x 92 cm \$3,500