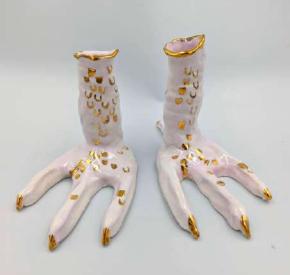

Anne Kwasner Long Pink & Gold Feet, 2024 porcelain hand-built feet pink underglaze & gold lustre 20 x 18 x 23 cm \$340

Anne Kwasner Shorter Pink & Gold Feet, 2024 porcelain hand-built feet pink underglaze & gold lustre 11 x 18 x 20 cm \$330