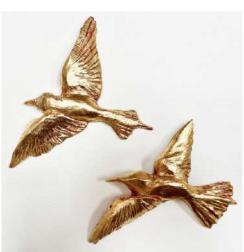

Kassandra Bossell *Abalor*, 2024 Gold leaf on forton, 8 x 8 x 10 cm \$150

Kassandra Bossell Blue Jay, 2024 Gold leaf on forton, 17 x 8 x 2 cm \$210

Kassandra Bossell *Painted Bunting Bird*, 2024 Gold leaf on forton, 15 x 8 x 2 cm \$150

Kassandra Bossell Red Billed Blue Magpie, 2024 Gold leaf on forton, 25 x 20 x 3 cm \$210

Kassandra Bossell *Swifts*, 2024 Gold leaf on forton, 10 x 8.9 x 1 cm \$150

Kassandra Bossell Painted Bunting Bird ii, 2024 Gold leaf on forton, 15 x 12 x 3 cm \$210

Kassandra Bossell *Eastern Bluebird*, 2024 Gold leaf on forton, 12 x 15 x 2 cm \$150

Margaret Dix *After the rains*, 2023 oil on poly/cotton, 60 x 60 cm \$1,000, framed

Margaret Dix Keep it Green, 2021 oil on canvas, 40.5 x 40.5 cm \$750, framed