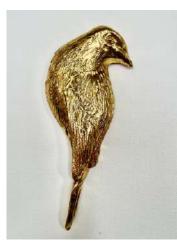

Kassandra Bossell *Abalor*, 2024 Gold leaf on forton, 8 x 8 x 10 cm \$150

Kassandra Bossell Blue Jay, 2024 Gold leaf on forton, 17 x 8 x 2 cm \$210

Kassandra Bossell *Painted Bunting Bird*, 2024 Gold leaf on forton, 15 x 8 x 2 cm \$150

Kassandra Bossell Red Billed Blue Magpie, 2024 Gold leaf on forton, 25 x 20 x 3 cm \$210

Kassandra Bossell *Swifts*, 2024 Gold leaf on forton, 10 x 8.9 x 1 cm \$150

Kassandra Bossell Painted Bunting Bird ii, 2024 Gold leaf on forton, 15 x 12 x 3 cm \$210

Kassandra Bossell *Eastern Bluebird*, 2024 Gold leaf on forton, 12 x 15 x 2 cm \$150

Margaret Dix *After the rains*, 2023 oil on poly/cotton, 60 x 60 cm \$1,000, framed

Margaret Dix Keep it Green, 2021 oil on canvas, 40.5 x 40.5 cm \$750, framed