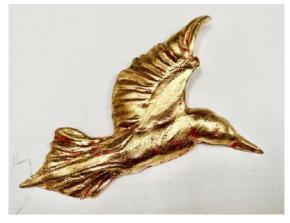

Kassandra Bossell *Abalor*, 2024 Gold leaf on forton, 8 x 8 x 10 cm \$150

Kassandra Bossell Blue Jay, 2024 Gold leaf on forton, 17 x 8 x 2 cm \$210

Kassandra Bossell *Painted Bunting Bird*, 2024 Gold leaf on forton, 15 x 8 x 2 cm \$150

Kassandra Bossell Red Billed Blue Magpie, 2024 Gold leaf on forton, 25 x 20 x 3 cm \$210

Kassandra Bossell *Swifts*, 2024 Gold leaf on forton, 10 x 8.9 x 1 cm \$150

Kassandra Bossell Painted Bunting Bird ii, 2024 Gold leaf on forton, 15 x 12 x 3 cm \$210