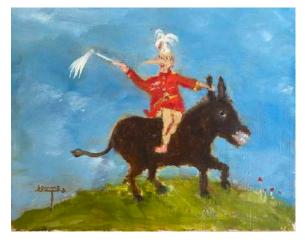

Carmel Francesca Byrne Blue & Red Study, 2006 oil on canvas, 41 x 48cm \$500

Christian Bonett Wrong Gay, 2024 glazed earthenware \$450

Christian Bonett *Bi-Cycle*, 2024 glazed earthenware \$450

Wendy Gunthorpe Babes in a Donkey, 2024 mixed media \$300