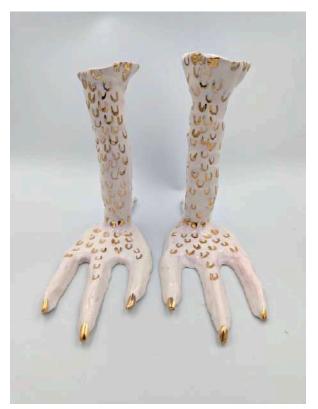

Anne Kwasner Long Pink & Gold Feet, 2024 porcelain hand-built feet pink underglaze & gold lustre 20 x 18 x 23 cm \$340

Anne Kwasner Shorter Pink & Gold Feet, 2024 porcelain hand-built feet pink underglaze & gold lustre 11 x 18 x 20 cm \$330