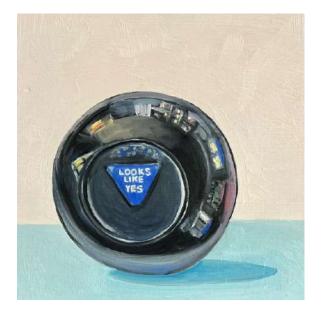

Susan Shortridge *Fortune Favours the Brave*, 2024 oil on canvas, 62.5 x 52cm \$490

Susan Shortridge Magic 8 Ball ... Things Are Looking Up oil on board 20.5 x 20.5cm \$280 ●

Susan Shortridge It's Okay, 2024 oil on board, 20.5 x 20.5cm \$280