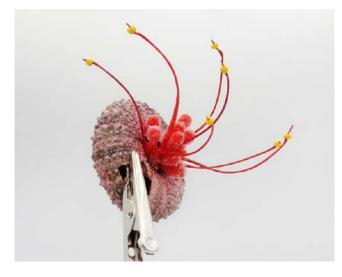

Scarlett Stokoe *Creature (108)*, 2024 mixed media, 12 x 7 x 7cm \$350

Scarlett Stokoe Creature (104), 2024 mixed media, 12 x 7 x 7cm \$450

Scarlett Stokoe Creature (97), 2024 mixed media, 12 x 7 x 7cm \$350

Scarlett Stokoe *Creature (98)*, 2024 mixed media, 10 x 11 x 8cm \$400

John Fitzgibbon *Head of a Man,* 2024 oil stick on paper, 70 x 66 cm \$1,800

John Fitzgibbon Blood and Birth, 2024 oil stick on board, 122 x 92 cm \$3,500