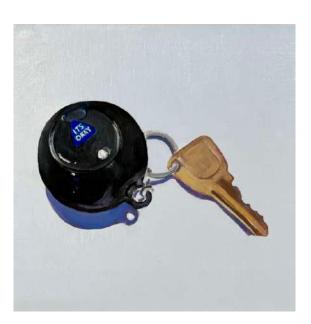

Susan Shortridge *Fortune Favours the Brave*, 2024 oil on canvas, 62.5 x 52cm \$490

Susan Shortridge Magic 8 Ball ... Things Are Looking Up oil on board 20.5 x 20.5cm \$280 ●

Susan Shortridge It's Okay, 2024 oil on board, 20.5 x 20.5cm \$280