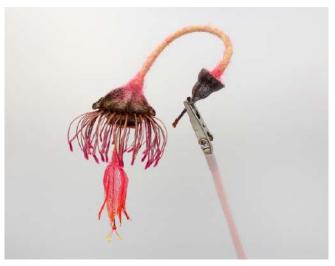

Scarlett Stokoe *Creature (108)*, 2024 mixed media, 12 x 7 x 7cm \$350

Scarlett Stokoe Creature (104), 2024 mixed media, 12 x 7 x 7cm \$450

Scarlett Stokoe Creature (97), 2024 mixed media, 12 x 7 x 7cm \$350

Scarlett Stokoe *Creature (98)*, 2024 mixed media, 10 x 11 x 8cm \$400

John Fitzgibbon *Head of a Man,* 2024 oil stick on paper, 70 x 66 cm \$1,800

John Fitzgibbon Blood and Birth, 2024 oil stick on board, 122 x 92 cm \$3,500