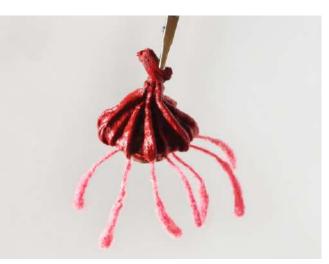

Scarlett Stokoe *Creature (108)*, 2024 mixed media, 12 x 7 x 7cm \$350

Scarlett Stokoe Creature (104), 2024 mixed media, 12 x 7 x 7cm \$450

Scarlett Stokoe Creature (97), 2024 mixed media, 12 x 7 x 7cm \$350

Scarlett Stokoe *Creature (98)*, 2024 mixed media, 10 x 11 x 8cm \$400

John Fitzgibbon *Head of a Man,* 2024 oil stick on paper, 70 x 66 cm \$1,800

John Fitzgibbon Blood and Birth, 2024 oil stick on board, 122 x 92 cm \$3,500